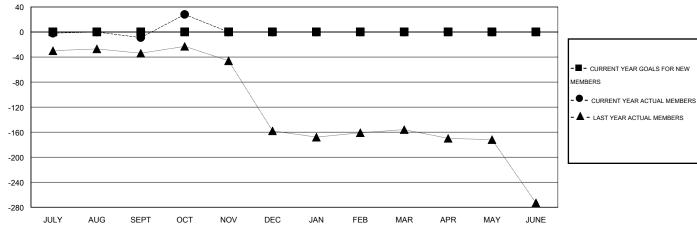

## District 4 L3

Results as of: 10/31/2014

## LOCATION CALIFORNIA

GMT CA 1

| Clubs                 |                  |           |                  | Members          |                       |                    |                                     |                    |                  |
|-----------------------|------------------|-----------|------------------|------------------|-----------------------|--------------------|-------------------------------------|--------------------|------------------|
| RESULTS FOR 2014-2015 |                  |           |                  |                  | RESULTS FOR 2014-2015 |                    |                                     |                    |                  |
| QUARTER               | NEW CLUB<br>GOAL | NEW CLUBS | DROPPED<br>CLUBS | NET<br>GAIN/LOSS | QUARTER               | NEW MEMBER<br>GOAL | CHARTER AND<br>NEW MEMBERS<br>ADDED | DROPPED<br>MEMBERS | NET<br>GAIN/LOSS |
| JULY/AUG/SEPT         | 0                | 0         | 0                | 0                | JULY/AUG/SEPT         | 0                  | 48                                  | 57                 | -9               |
| OCT/NOV/DEC           | 0                | 0         | 0                | 0                | OCT/NOV/DEC           | 0                  | 40                                  | 3                  | 37               |
| JAN/FEB/MAR           | 0                | 0         | 0                | 0                | JAN/FEB/MAR           | 0                  | 0                                   | 0                  | 0                |
| APR/MAY/JUNE          | 0                | 0         | 0                | 0                | APR/MAY/JUNE          | 0                  | 0                                   | 0                  | 0                |